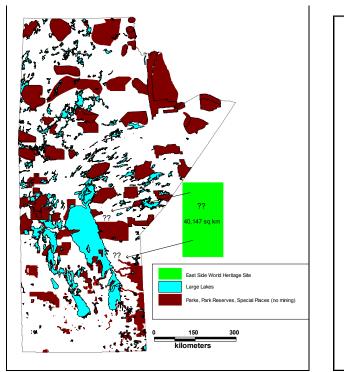

### THE FOLLOWING SHOWS HOW THIS LAND IS USED AND PROPOSED TO BE USED

| Feature                                             | <mark>Sq. Km</mark>  | Number | <mark>% of Total</mark> | <mark>Source</mark> |
|-----------------------------------------------------|----------------------|--------|-------------------------|---------------------|
| Manitoba                                            | <mark>646,600</mark> |        | <mark>100</mark>        | GIS measured        |
| Provincial Park                                     | 46,624               | 144    | 7.211                   | GIS measured        |
| Park Reserve                                        | 54,575               | 291    | 8.44                    | GIS measured        |
| East Side World Heritage SITE                       | 40,147               | 1      | 6.209                   | Parks Canada        |
| Areas of Special Interest (no mining / exploration) | 86,566               | 176    | 13.388                  | GIS measured        |
| Large Lakes                                         | 73,145               | 229    | 11.312                  | GIS measured        |
| Private Agriculture                                 | 77,293               |        | 11.954                  | Census Canada       |
| Urban areas                                         | 3,395                | 32     | 0.525                   | Wikipedia           |
| Indian Reserves                                     | 4,402                | 286    | 0.681                   | GIS measured        |
| Roads/ RR/ Power lines                              | 500                  |        | 0.077                   | Estimate            |
| Existing & Former Mines                             | 15                   |        | 0.002                   | Estimate            |
| Uncommitted Crown Land                              | 259,938              |        | 40                      | Balance of land     |