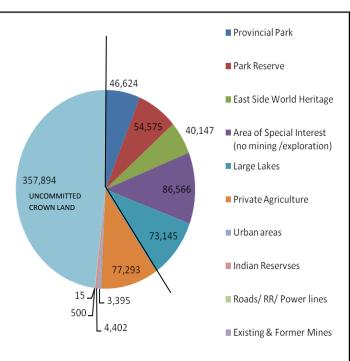

### THE FOLLOWING SHOWS HOW THIS LAND IS USED AND PROPOSED TO BE USED

| Feature                                             | <mark>Sq. Km</mark>  | Number | <mark>% of Total</mark> | <mark>Source</mark> |
|-----------------------------------------------------|----------------------|--------|-------------------------|---------------------|
| Manitoba                                            | <mark>646,600</mark> |        | <mark>100</mark>        | GIS measured        |
| Provincial Park                                     | 46,624               | 144    | 7.211                   | GIS measured        |
| Park Reserve                                        | 54,575               | 291    | 8.44                    | GIS measured        |
| East Side World Heritage SITE                       | 40,147               | 1      | 6.209                   | Parks Canada        |
| Areas of Special Interest (no mining / exploration) | 86,566               | 176    | 13.388                  | GIS measured        |
| Large Lakes                                         | 73,145               | 229    | 11.312                  | GIS measured        |
| Private Agriculture                                 | 77,293               |        | 11.954                  | Census Canada       |
| Urban areas                                         | 3,395                | 32     | 0.525                   | Wikipedia           |
| Indian Reserves                                     | 4,402                | 286    | 0.681                   | GIS measured        |
| Roads/ RR/ Power lines                              | 500                  |        | 0.077                   | Estimate            |
| Existing & Former Mines                             | 15                   |        | 0.002                   | Estimate            |
| Uncommitted Crown Land                              | 259,938              |        | 40                      | Balance of land     |